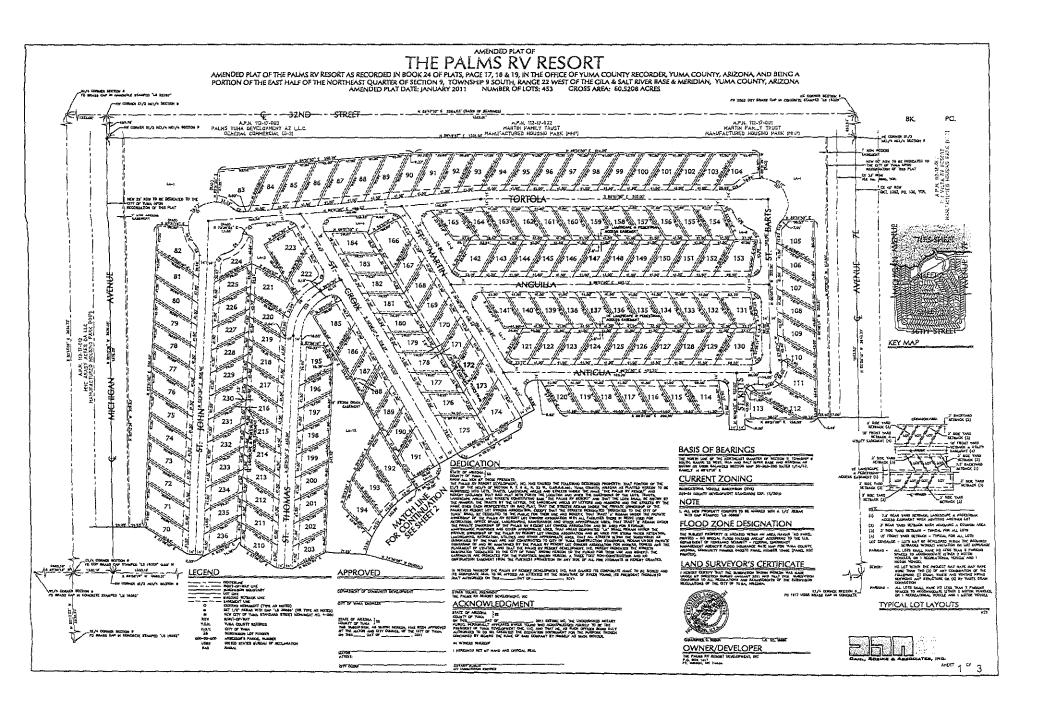

Section 1.40 "Plat" is hereby deleted and replaced with:

The Palms RV-Resort Lot Owners

1.40 "Plat" means that certain Amended Plat for The Palms R.V. Resort as set forth on Exhibit "A" attached hereto to be recorded in the office of the County Recorder of Yuma County, Arizona upon approval of the Amended Plat by the City of Yuma. Upon the City of Yuma's approval of the Amended Plat and the recordation thereof, the Amended Plat shall replace the Plat as defined in Section 1.4 of the Declaration and as referenced in the Declaration thereafter.

Section 1.40 "Plat" is hereby deleted and replaced with:

The Palms RV Resort Lot Owners

1.40 "Plat" means that certain Amended Plat for The Palms R.V. Resort as set forth on Exhibit "A" attached hereto to be recorded in the office of the County Recorder of Yuma County, Arizona upon approval of the Amended Plat by the City of Yuma. Upon the City of Yuma's approval of the Amended Plat and the recordation thereof, the Amended Plat shall replace the Plat as defined in Section 1.4 of the Declaration and as referenced in the Declaration thereafter.

### Exhibit "A"