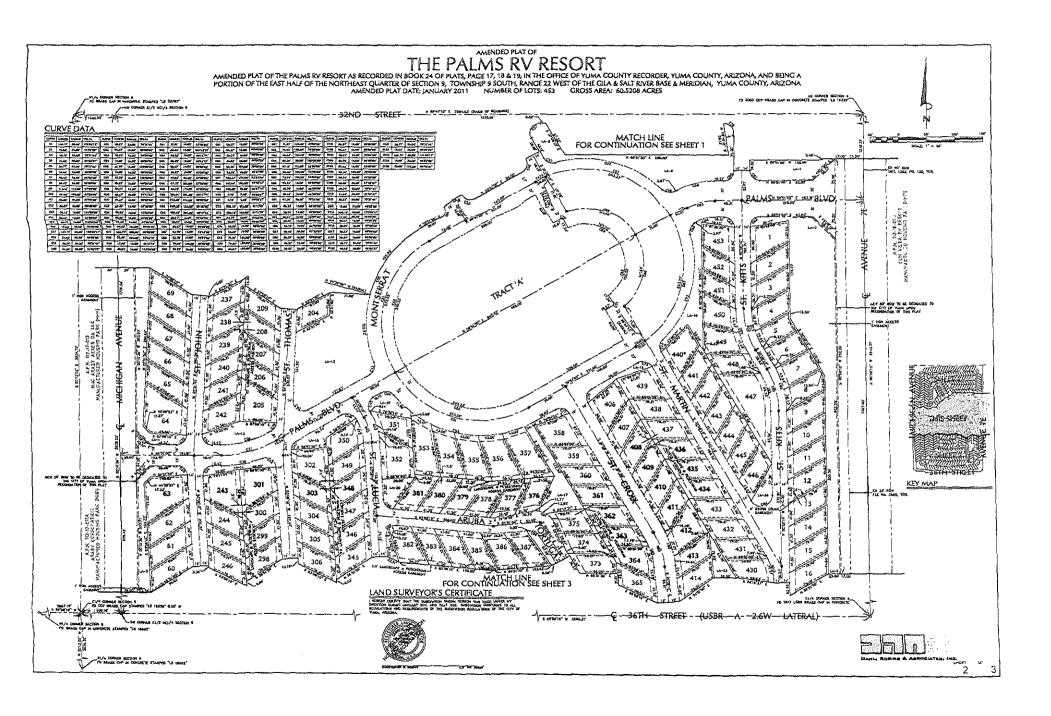

| 118 | TOA | 433 | 40/ | <u> </u> | TT3 |          |

### Exhibit "A"







| 26         | Blakelock              |
|------------|------------------------|
| 28         | Ridley                 |
| 35         | Dykstra                |
| 38         | Johnson                |
|            | Poole /                |
| 48         | Garry                  |
| 55         | Duffy                  |
| 59         | Carlson                |
| 62         | Tallas                 |
| 64         | Martin                 |
| 81         | Steinmuller            |
| 83         | Brownlee               |
| 104        | Hughes & Pasma         |
| 113        | Wilson                 |
| 126        | Friesen                |
| 127        | Friesen                |
| 128        | Neudorf                |
| 129        | Neudorf                |
| 131        | Kramer