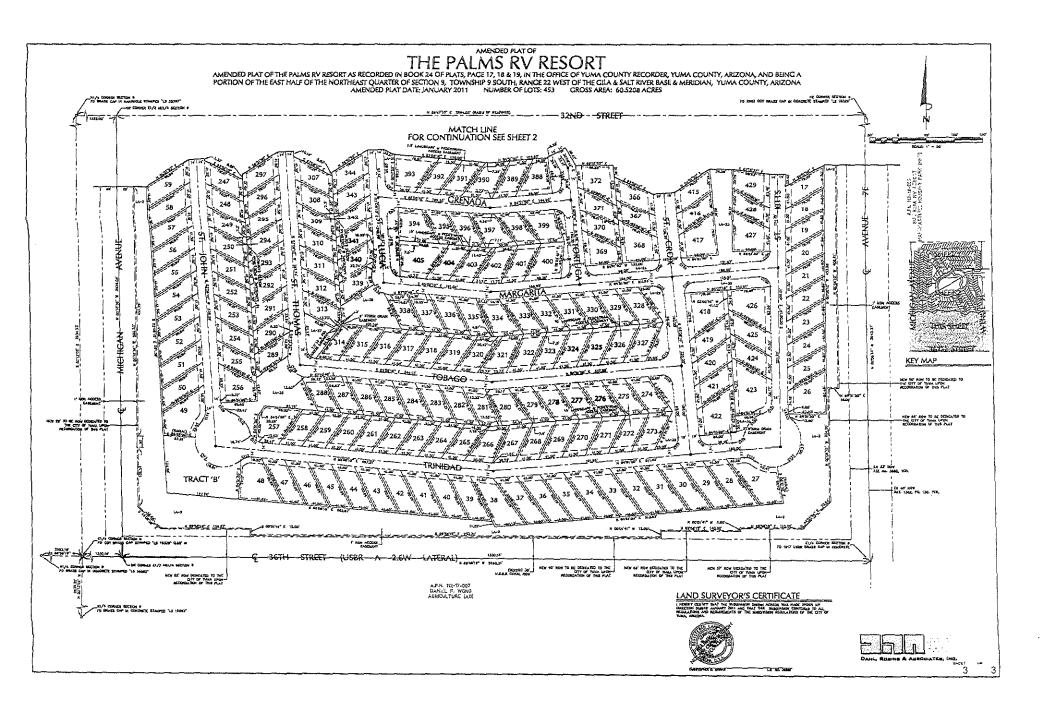

| 118 | TOA | 433 | 40/ | <u> </u> | TT3 |          |

### Exhibit "A"







| 26         | Blakelock              |
|------------|------------------------|
| 28         | Ridley                 |
| 35         | Dykstra                |
| 38         | Johnson                |
|            | Poole /                |
| 48         | Garry                  |
| 55         | Duffy                  |
| 59         | Carlson                |
| 62         | Tallas                 |
| 64         | Martin                 |
| 81         | Steinmuller            |
| 83         | Brownlee               |
| 104        | Hughes & Pasma         |
| 113        | Wilson                 |
| 126        | Friesen                |
| 127        | Friesen                |
| 128        | Neudorf                |
| 129        | Neudorf                |
| 131        | Kramer