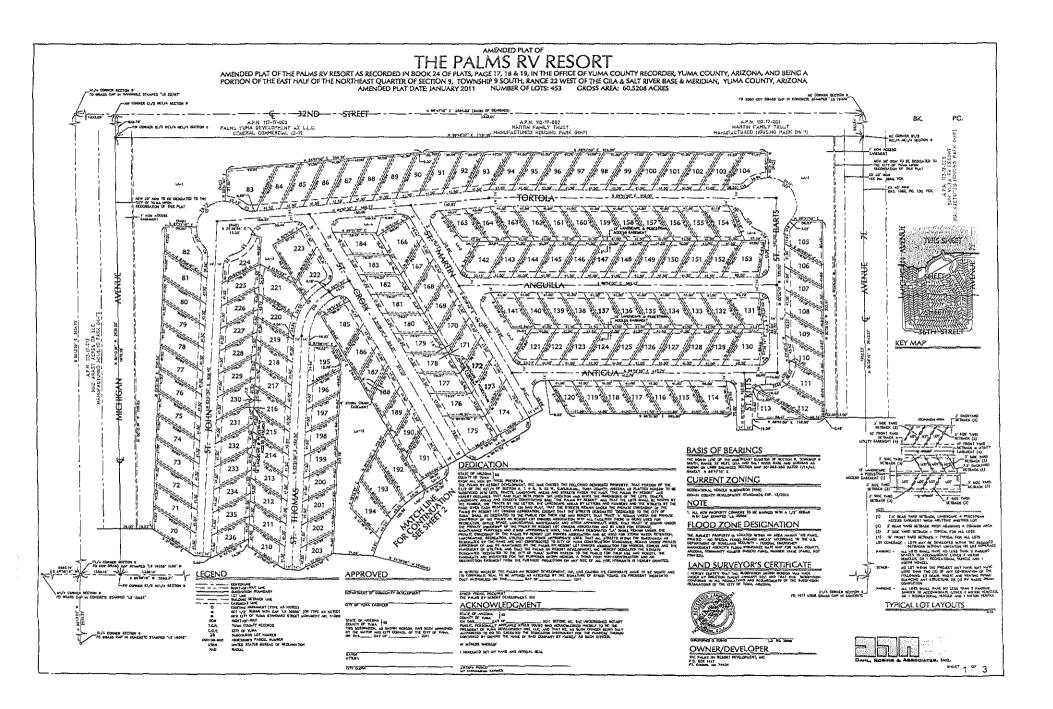

Section 1.40 "Plat" is hereby deleted and replaced with:

The Palms RV-Resort Lot Owners

1.40 "Plat" means that certain Amended Plat for The Palms R.V. Resort as set forth on Exhibit "A" attached hereto to be recorded in the office of the County Recorder of Yuma County, Arizona upon approval of the Amended Plat by the City of Yuma. Upon the City of Yuma's approval of the Amended Plat and the recordation thereof, the Amended Plat shall replace the Plat as defined in Section 1.4 of the Declaration and as referenced in the Declaration thereafter.

Section 1.40 "Plat" is hereby deleted and replaced with:

The Palms RV Resort Lot Owners

1.40 "Plat" means that certain Amended Plat for The Palms R.V. Resort as set forth on Exhibit "A" attached hereto to be recorded in the office of the County Recorder of Yuma County, Arizona upon approval of the Amended Plat by the City of Yuma. Upon the City of Yuma's approval of the Amended Plat and the recordation thereof, the Amended Plat shall replace the Plat as defined in Section 1.4 of the Declaration and as referenced in the Declaration thereafter.

### Exhibit "A"